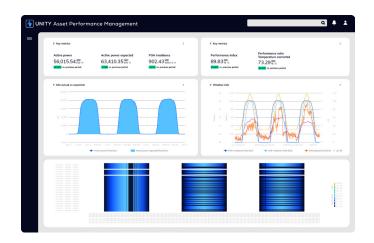

## Reports & data warehouse

Make informed decisions with comprehensive performance insights. Standard plant and portfolio reports present performance data, event data, and maintenance data compared to model/budget at all specified time intervals.

# Performance analytics

Optimize your renewable energy assets with Alpowered insights and automated fault detection. Standard metrics like Availability Factor and Performance Ratio, along with proprietary KPIs, deliver comprehensive performance insights.