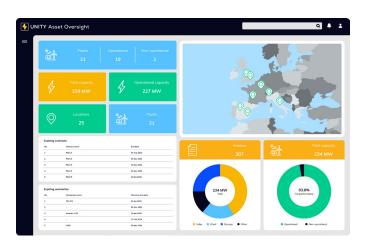

# **Asset Oversight**

#### Plant & portfolio management

Stay informed and manage your assets more effectively with centralized access to plant- and portfolio-level data at your fingertips.

#### Reporting & performance monitoring

Quickly streamline reports with our drag-anddrop report editor. Effortlessly view performance data for a portfolio or a plant using automated connections to your data sources.

#### 360-degree view of your assets

Detect and correct underperforming assets quickly with the CAM application's central asset registry. Maintain full insight with performance monitoring, financials, and powerful reporting tools.