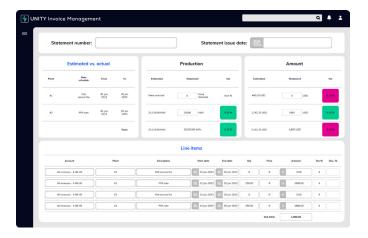

# **Invoice Management**

#### Centralized invoice management

Access all invoice-related data from a single, centralized platform. Easily manage and track invoices across multiple projects and assets, streamlining your financial operations.

#### Monitoring & alerts

Maintain cash flow by staying informed about payment statuses. Monitor the status of your invoices with instant alerts for any issues or delays.

#### Customizable reporting tools

Improve your invoicing processes with powerful, customizable reporting tools. Generate detailed invoice reports and tailor templates to access actionable insights that enhance efficiency.

#### Audit trails & historical data

Ensure transparency and meet auditing requirements with comprehensive audit trails and easy access to historical invoicing data.